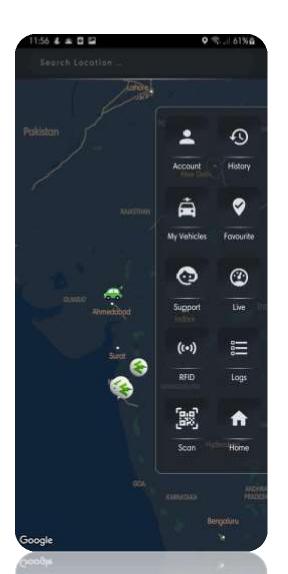

#### Software Solutions - Mobile App

- OTP based Authentication with SSO
- Detecting User live location with fast refresh
- Station Map view with Navigation feature and List View
- QR Code scan for easy Charger selection
- Reservation and Time slot booking
- Cost and Time Estimation
- Start and Abort Charging sequence
- Single click Email Invoice