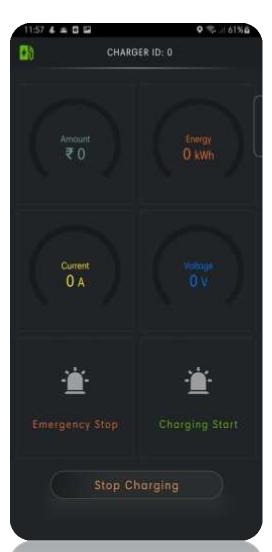

#### Software Solutions - Mobile App

- OTP based Authentication with SSO
- Detecting User live location with fast refresh
- Station Map view with Navigation feature and List View
- QR Code scan for easy Charger selection
- Reservation and Time slot booking
- Cost and Time Estimation
- Start and Abort Charging sequence
- Single click Email Invoice