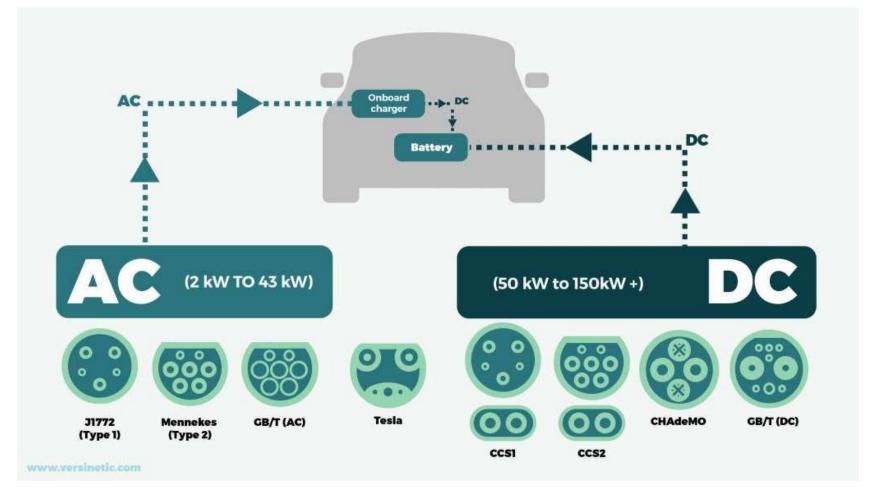

# AC Charger - AC001

- 3.3kW 9.9kW smart chargers with IEC 60309 connector
- ❖ Conventional 16A socket can also be provided Protections: O/C, S/C, earth leakage, surge protection, input Over/under voltage & emergency stop.
- \* Robust to all weather and environmental conditions
- Smart Connectivity: GPRS, RFID (optional)
- Charge mode set up: Automatic, electricity units, amount and time.
- Compatible with Tata Tigor (Old), Mahindra e2o & 2/3 Wheelers

# AC Charger - Type 2

- ❖ 7kW 43kW smart chargers with Type 2 Connector
- ❖ Protections: O/C, S/C, Over- temp, reverse battery connection, earth leakage and surge protection.
- \* Robust to all weather and environmental conditions
- Smart Connectivity: Ethernet, Wi-fi, GPRS, RFID, QR Code, OCPP 1.6
- Charge mode set up: Automatic, electricity units, amount and time.
- ❖ Compatible with Audi e-tron, Mercedes Benz EQC, TATA Nexon EV, MG ZS EV, Hyundai Kona

## DC Charger

- ❖ 30kW- 120kW DC smart charger with CCS2, CHAdeMO Connector
- ❖ Protections: O/C, S/C, Over-temp, reverse battery connection, earth leakage and surge protection.
- \* Robust to all weather and environmental conditions
- Smart Connectivity: Ethernet, Wi-fi, GPRS, RFID, QR Code, OCPP 1.6
- Charge mode set up: Automatic, electricity units, amount and time.
- ❖ Compatible with Audi e-tron, Mercedes Benz EQC,TATA Nexon EV, MG ZS EV, Hyundai Kona & Toyota , Maruti EVs

#### Stand Alone 3 in 1 Charger

- ❖ 60kW 150kW DC with CCS2, CHAdeMO & 11 kW 43 kW AC with Type 2
- ❖ Protections: O/C, S/C, Over- temp, reverse battery connection, earth leakage and surge protection.
- \* Robust to all weather and environmental conditions
- ❖ Smart Connectivity: Ethernet, Wi-fi, GPRS, RFID, QR Code, OCPP 1.6
- ❖ Charge mode set up: Automatic, electricity units, amount and time Compatible with Audi e-tron, Mercedes Benz EQC,TATA Nexon EV, MG ZS EV, Hyundai Kona & Toyota, Maruti EVs