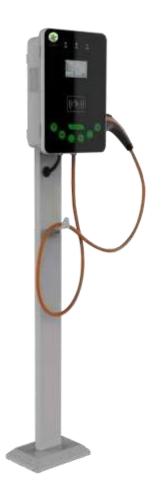

# AC Charger - Type 2

- ❖ 7kW 43kW smart chargers with Type 2 Connector
- ❖ Protections: O/C, S/C, Over- temp, reverse battery connection, earth leakage and surge protection.
- \* Robust to all weather and environmental conditions
- Smart Connectivity: Ethernet, Wi-fi, GPRS, RFID, QR Code, OCPP 1.6
- Charge mode set up: Automatic, electricity units, amount and time.
- ❖ Compatible with Audi e-tron, Mercedes Benz EQC, TATA Nexon EV, MG ZS EV, Hyundai Kona

## DC Charger

- ❖ 30kW- 120kW DC smart charger with CCS2, CHAdeMO Connector
- ❖ Protections: O/C, S/C, Over-temp, reverse battery connection, earth leakage and surge protection.
- \* Robust to all weather and environmental conditions
- Smart Connectivity: Ethernet, Wi-fi, GPRS, RFID, QR Code, OCPP 1.6
- Charge mode set up: Automatic, electricity units, amount and time.
- ❖ Compatible with Audi e-tron, Mercedes Benz EQC,TATA Nexon EV, MG ZS EV, Hyundai Kona & Toyota , Maruti EVs

#### Stand Alone 3 in 1 Charger

- ❖ 60kW 150kW DC with CCS2, CHAdeMO & 11 kW 43 kW AC with Type 2
- ❖ Protections: O/C, S/C, Over- temp, reverse battery connection, earth leakage and surge protection.
- \* Robust to all weather and environmental conditions
- ❖ Smart Connectivity: Ethernet, Wi-fi, GPRS, RFID, QR Code, OCPP 1.6
- ❖ Charge mode set up: Automatic, electricity units, amount and time Compatible with Audi e-tron, Mercedes Benz EQC,TATA Nexon EV, MG ZS EV, Hyundai Kona & Toyota, Maruti EVs