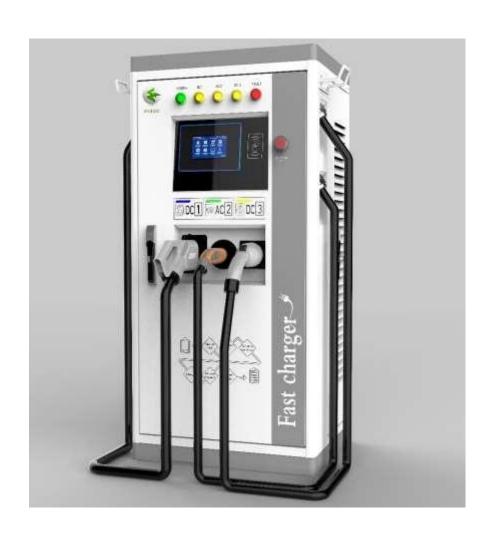

## DC Charger

- ❖ 30kW- 120kW DC smart charger with CCS2, CHAdeMO Connector
- ❖ Protections: O/C, S/C, Over-temp, reverse battery connection, earth leakage and surge protection.
- \* Robust to all weather and environmental conditions
- Smart Connectivity: Ethernet, Wi-fi, GPRS, RFID, QR Code, OCPP 1.6
- Charge mode set up: Automatic, electricity units, amount and time.
- ❖ Compatible with Audi e-tron, Mercedes Benz EQC,TATA Nexon EV, MG ZS EV, Hyundai Kona & Toyota , Maruti EVs

#### Stand Alone 3 in 1 Charger

- ❖ 60kW 150kW DC with CCS2, CHAdeMO & 11 kW 43 kW AC with Type 2
- ❖ Protections: O/C, S/C, Over- temp, reverse battery connection, earth leakage and surge protection.
- \* Robust to all weather and environmental conditions
- ❖ Smart Connectivity: Ethernet, Wi-fi, GPRS, RFID, QR Code, OCPP 1.6
- ❖ Charge mode set up: Automatic, electricity units, amount and time Compatible with Audi e-tron, Mercedes Benz EQC,TATA Nexon EV, MG ZS EV, Hyundai Kona & Toyota, Maruti EVs