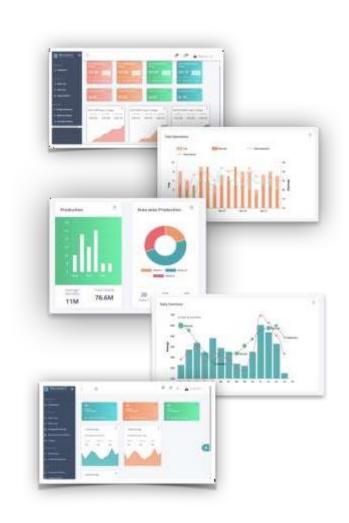

#### Software Solutions - CPMS

- Web based Model Scalable and Modular
- OCCP and HTTPS based driver
- Dashboard for quick overview
- SMS, Whatsapp, Email, Push Notifications for Alerts
- ❖ Geo-Map view with Live status Indication and Single Click Faceplate (Station Information)
- Multi-level User Management
- Charger real time Monitoring, Health and Diagnosis check
- Customized reporting

#### Software Solutions - CPMS

CMS ( Centralized Monitoring System ) to monitor :

- Charger usage tracking (Daily/Weekly/Monthly) Statuses of Charger (In-use/ Standby/ Disabled)
- All Charging operations record backup
- Billing to users
- Manage Charging rates