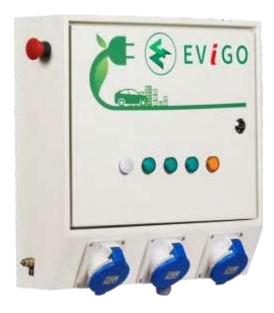

# AC Charger - Type 2

- ❖ 7kW 43kW smart chargers with Type 2 Connector
- ❖ Protections: O/C, S/C, Over- temp, reverse battery connection, earth leakage and surge protection.
- \* Robust to all weather and environmental conditions
- Smart Connectivity: Ethernet, Wi-fi, GPRS, RFID, QR Code, OCPP 1.6
- Charge mode set up: Automatic, electricity units, amount and time.
- ❖ Compatible with Audi e-tron, Mercedes Benz EQC, TATA Nexon EV, MG ZS EV, Hyundai Kona

## DC Charger

- ❖ 30kW- 120kW DC smart charger with CCS2, CHAdeMO Connector
- ❖ Protections: O/C, S/C, Over-temp, reverse battery connection, earth leakage and surge protection.
- \* Robust to all weather and environmental conditions
- Smart Connectivity: Ethernet, Wi-fi, GPRS, RFID, QR Code, OCPP 1.6
- Charge mode set up: Automatic, electricity units, amount and time.
- ❖ Compatible with Audi e-tron, Mercedes Benz EQC,TATA Nexon EV, MG ZS EV, Hyundai Kona & Toyota , Maruti EVs

#### Stand Alone 3 in 1 Charger

- ❖ 60kW 150kW DC with CCS2, CHAdeMO & 11 kW 43 kW AC with Type 2
- ❖ Protections: O/C, S/C, Over- temp, reverse battery connection, earth leakage and surge protection.
- \* Robust to all weather and environmental conditions
- ❖ Smart Connectivity: Ethernet, Wi-fi, GPRS, RFID, QR Code, OCPP 1.6
- ❖ Charge mode set up: Automatic, electricity units, amount and time Compatible with Audi e-tron, Mercedes Benz EQC,TATA Nexon EV, MG ZS EV, Hyundai Kona & Toyota, Maruti EVs