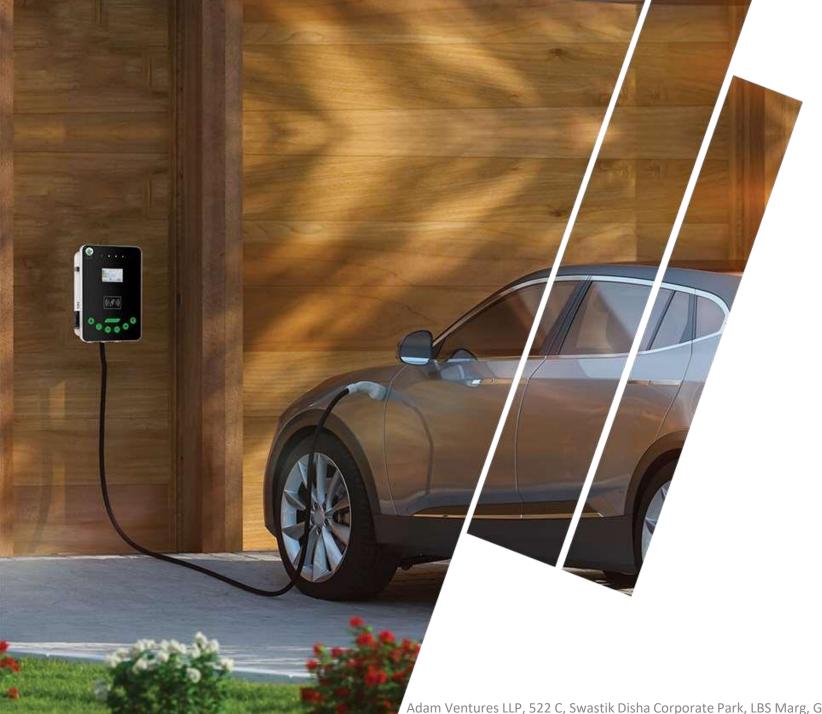

# AC Charger - AC001

- 3.3kW 9.9kW smart chargers with IEC 60309 connector
- ❖ Conventional 16A socket can also be provided Protections: O/C, S/C, earth leakage, surge protection, input Over/under voltage & emergency stop.
- \* Robust to all weather and environmental conditions
- Smart Connectivity: GPRS, RFID (optional)
- Charge mode set up: Automatic, electricity units, amount and time.
- Compatible with Tata Tigor (Old), Mahindra e2o & 2/3 Wheelers

# AC Charger - Type 2

- ❖ 7kW 43kW smart chargers with Type 2 Connector
- ❖ Protections: O/C, S/C, Over- temp, reverse battery connection, earth leakage and surge protection.
- \* Robust to all weather and environmental conditions
- Smart Connectivity: Ethernet, Wi-fi, GPRS, RFID, QR Code, OCPP 1.6
- Charge mode set up: Automatic, electricity units, amount and time.
- ❖ Compatible with Audi e-tron, Mercedes Benz EQC, TATA Nexon EV, MG ZS EV, Hyundai Kona

## DC Charger

- ❖ 30kW- 120kW DC smart charger with CCS2, CHAdeMO Connector
- ❖ Protections: O/C, S/C, Over-temp, reverse battery connection, earth leakage and surge protection.
- \* Robust to all weather and environmental conditions
- Smart Connectivity: Ethernet, Wi-fi, GPRS, RFID, QR Code, OCPP 1.6
- Charge mode set up: Automatic, electricity units, amount and time.
- ❖ Compatible with Audi e-tron, Mercedes Benz EQC,TATA Nexon EV, MG ZS EV, Hyundai Kona & Toyota , Maruti EVs

#### Stand Alone 3 in 1 Charger

- ❖ 60kW 150kW DC with CCS2, CHAdeMO & 11 kW 43 kW AC with Type 2
- ❖ Protections: O/C, S/C, Over- temp, reverse battery connection, earth leakage and surge protection.
- \* Robust to all weather and environmental conditions
- ❖ Smart Connectivity: Ethernet, Wi-fi, GPRS, RFID, QR Code, OCPP 1.6
- ❖ Charge mode set up: Automatic, electricity units, amount and time Compatible with Audi e-tron, Mercedes Benz EQC,TATA Nexon EV, MG ZS EV, Hyundai Kona & Toyota, Maruti EVs