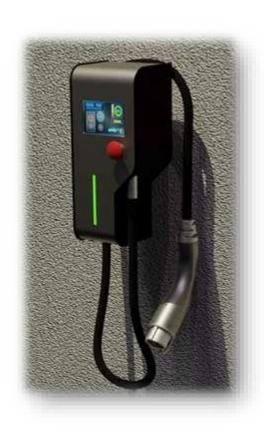

# AC Charger - AC001

- 3.3kW 9.9kW smart chargers with IEC 60309 connector
- ❖ Conventional 16A socket can also be provided Protections: O/C, S/C, earth leakage, surge protection, input Over/under voltage & emergency stop.
- \* Robust to all weather and environmental conditions
- Smart Connectivity: GPRS, RFID (optional)
- Charge mode set up: Automatic, electricity units, amount and time.
- Compatible with Tata Tigor (Old), Mahindra e2o & 2/3 Wheelers