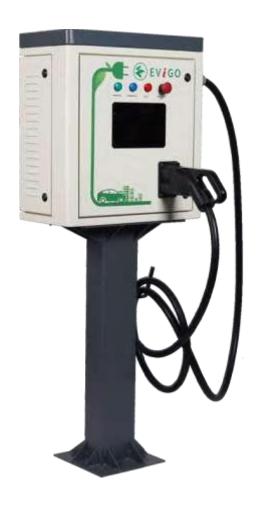

# AC Charger - Type 2

- ❖ 7kW 43kW smart chargers with Type 2 Connector
- ❖ Protections: O/C, S/C, Over- temp, reverse battery connection, earth leakage and surge protection.
- \* Robust to all weather and environmental conditions
- Smart Connectivity: Ethernet, Wi-fi, GPRS, RFID, QR Code, OCPP 1.6
- Charge mode set up: Automatic, electricity units, amount and time.
- ❖ Compatible with Audi e-tron, Mercedes Benz EQC, TATA Nexon EV, MG ZS EV, Hyundai Kona