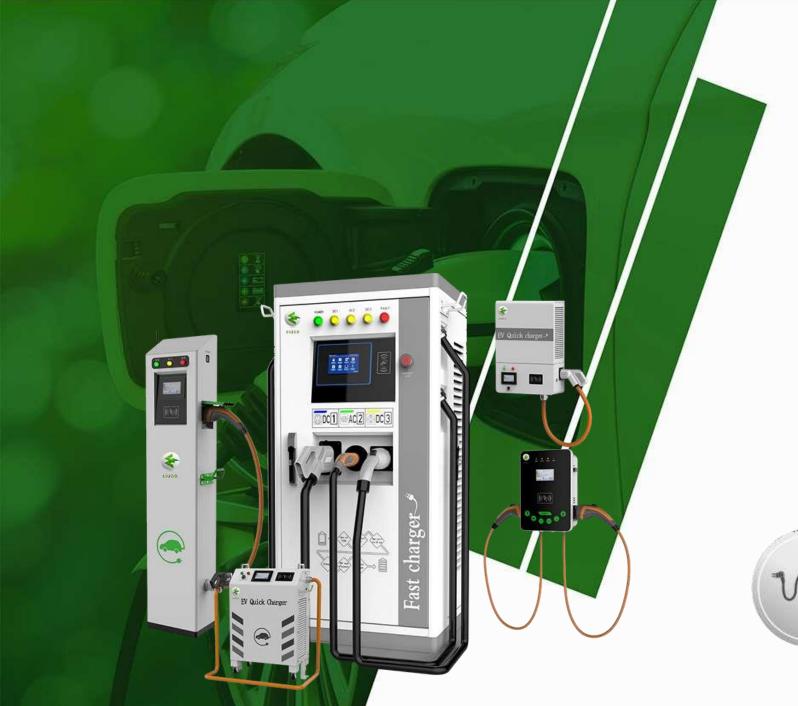

## DC Charger

- ❖ 30kW- 120kW DC smart charger with CCS2, CHAdeMO Connector
- ❖ Protections: O/C, S/C, Over-temp, reverse battery connection, earth leakage and surge protection.
- \* Robust to all weather and environmental conditions
- Smart Connectivity: Ethernet, Wi-fi, GPRS, RFID, QR Code, OCPP 1.6
- Charge mode set up: Automatic, electricity units, amount and time.
- ❖ Compatible with Audi e-tron, Mercedes Benz EQC,TATA Nexon EV, MG ZS EV, Hyundai Kona & Toyota , Maruti EVs

#### Stand Alone 3 in 1 Charger

- ❖ 60kW 150kW DC with CCS2, CHAdeMO & 11 kW 43 kW AC with Type 2
- ❖ Protections: O/C, S/C, Over- temp, reverse battery connection, earth leakage and surge protection.
- \* Robust to all weather and environmental conditions
- ❖ Smart Connectivity: Ethernet, Wi-fi, GPRS, RFID, QR Code, OCPP 1.6
- ❖ Charge mode set up: Automatic, electricity units, amount and time Compatible with Audi e-tron, Mercedes Benz EQC,TATA Nexon EV, MG ZS EV, Hyundai Kona & Toyota, Maruti EVs