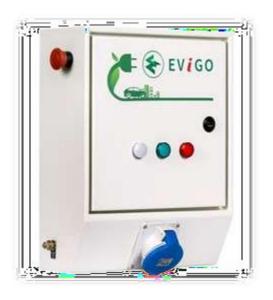

# AC Charger - AC001

- 3.3kW 9.9kW smart chargers with IEC 60309 connector
- ❖ Conventional 16A socket can also be provided Protections: O/C, S/C, earth leakage, surge protection, input Over/under voltage & emergency stop.
- \* Robust to all weather and environmental conditions
- Smart Connectivity: GPRS, RFID (optional)
- Charge mode set up: Automatic, electricity units, amount and time.
- Compatible with Tata Tigor (Old), Mahindra e2o & 2/3 Wheelers